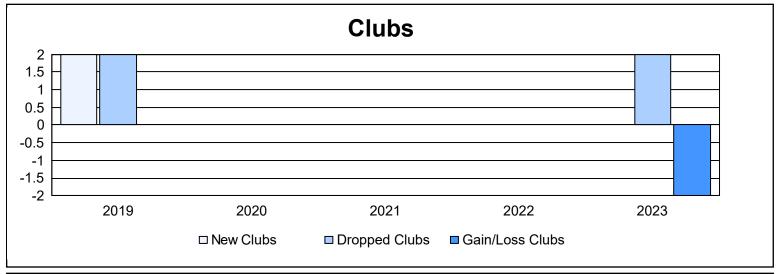

District 111BS As of June 2023 Cumulative

| Year      | New<br>Clubs | Dropped<br>Clubs | Gain/<br>Loss<br>Clubs | New<br>Members | Charter<br>Members | Reinstate<br>Members | Transfer<br>Members | Total<br>Member<br>Added | Total<br>Members<br>Dropped | Gain/<br>Loss<br>Members |
|-----------|--------------|------------------|------------------------|----------------|--------------------|----------------------|---------------------|--------------------------|-----------------------------|--------------------------|
| 2018-2019 | 2            | 2                | 0                      | 144            | 102                | 3                    | 58                  | 307                      | 210                         | 97                       |
| 2019-2020 | 0            | 0                | 0                      | 162            | 5                  | 2                    | 9                   | 178                      | 195                         | -17                      |
| 2020-2021 | 0            | 0                | 0                      | 64             | 0                  | 3                    | 12                  | 79                       | 163                         | -84                      |
| 2021-2022 | 0            | 0                | 0                      | 102            | 0                  | 2                    | 12                  | 116                      | 211                         | -95                      |
| 2022-2023 | 0            | 2                | -2                     | 158            | 0                  | 2                    | 20                  | 180                      | 215                         | -35                      |
| Average   | 0            | 1                | 0                      | 126            | 21                 | 2                    | 22                  | 172                      | 199                         | -27                      |